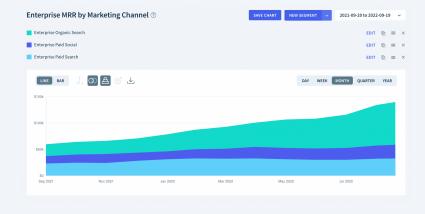

## **Custom charts with infinite possibilities**

Discover hidden trends in your subscription data by creating custom charts with any combination of filters. Try segmenting your plans by marketing channel for example.